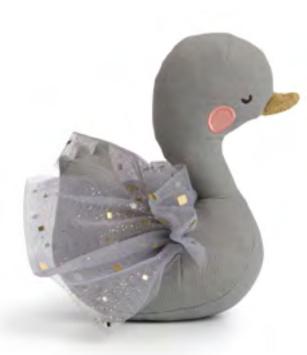

#### Waterstories

**Goose Gretchen** 20cm - 8" 25.215.018 IC 4 • OC 12

Duck Davey 17cm - 7" 25.040.030 IC 4 • OC 12

Hippo Hilary 23 cm - 9" 25.215.037 IC 4 • OC 12

> Alligator Alfred 24 cm - 9.5" 25.215.052 IC 4 • OC 12