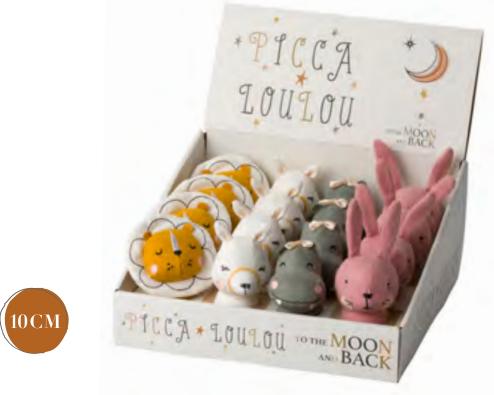

#### **Display Friends**

Mini Rattle assortment in display 10 cm - 4" 25.215.034 IC 16 • OC 48

SQUEAKERS

Mini Squeaker assortment in display 12 cm - 5" 25.215.045 IC 16 • OC 48