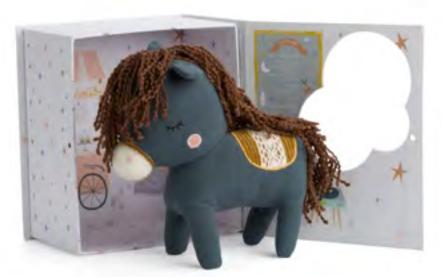

Fairy Celeste 35cm - 14" 25.215.022 IC 4 • OC 12

Whale Wendy in gift box 21 cm - 8" 25.215.013 IC 4 • OC 12

Horse Henry in gift box 20 cm - 8" 25.215.040 IC 4 • OC 12