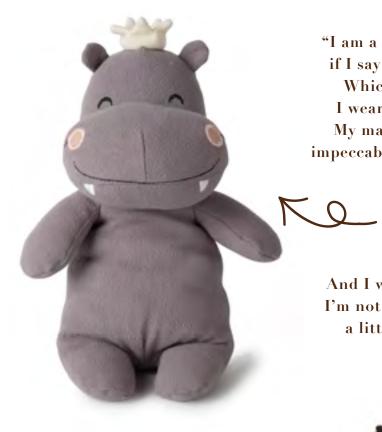

#### Waterstories

**Goose Gretchen** 20cm - 8" 25.215.018 IC 4 • OC 12

Duck Davey 17cm - 7" 25.040.030 IC 4 • OC 12

Hippo Hilary 23 cm - 9" 25.215.037 IC 4 • OC 12

> Alligator Alfred 24 cm - 9.5" 25.215.052 IC 4 • OC 12

#### Waterstories

"I am a classy lady, if I say so myself. Which is why I wear a crown. My manners are impeccable you know.

> But sometimes, if someone calls me fat, my manners disappear.

And I will tell them: I'm not fat. I am just a little chubby"