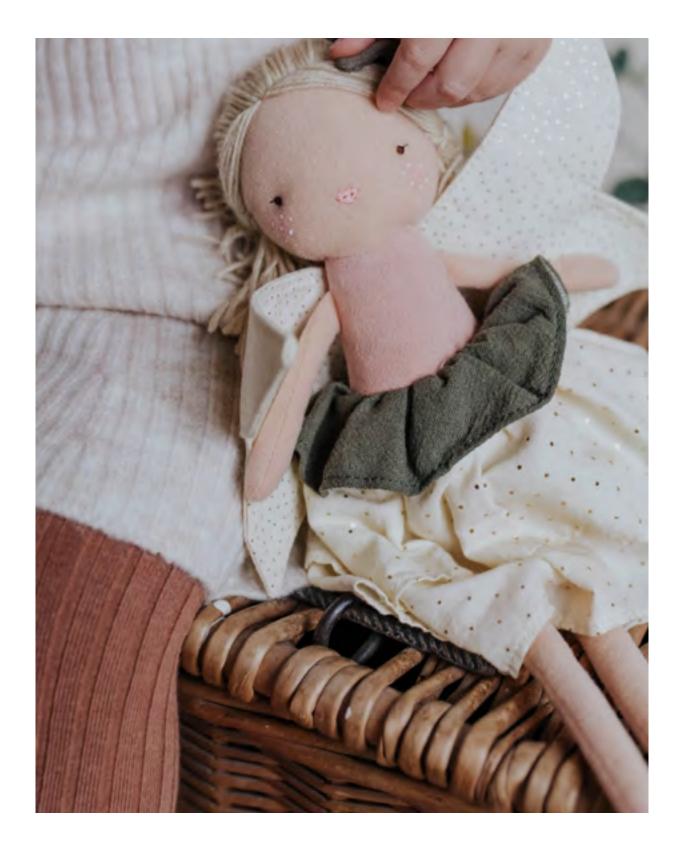

Fairy Dolores

And her Lucky Lily

> Fairy Dolores 35cm - 14" 25.215.049 IC 4 • OC 12

Fairies

#### Fairies

"I have funny little wings, they do exactly what they want. I like that.

Sometimes I'm afraid to sit way up in a high tree, but then my wings take me there anyway. And then I'm no longer scared, because going down isn't scary at all"