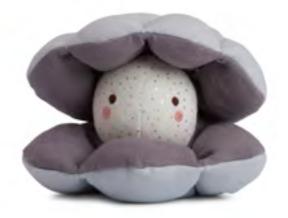

#### Waterstories

Oyster Twin Soft Pink 30cm - 12" 25.215.048 IC 4 • OC 12

Oyster Twin Baby Blue 12cm - 5" 25.215.047 IC 4 • OC 12 Mermaid Isla 22 cm - 8.5" 25.215.023 IC 4 • OC 12