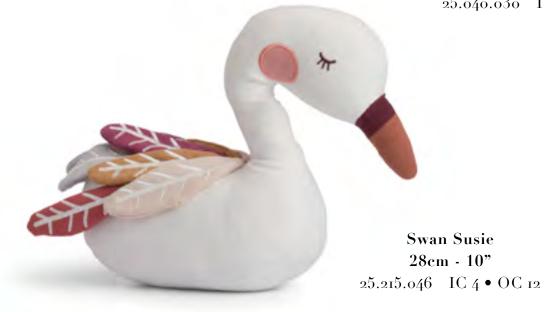

#### Waterstories

Oyster Twin Soft Pink 30cm - 12" 25.215.048 IC 4 • OC 12

Oyster Twin Baby Blue 12cm - 5" 25.215.047 IC 4 • OC 12 Mermaid Isla 22 cm - 8.5" 25.215.023 IC 4 • OC 12

#### Waterstories