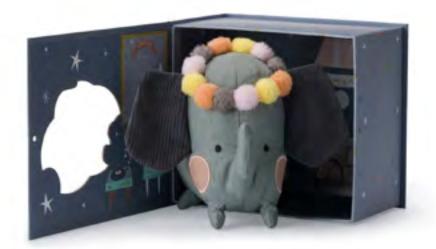

#### **Boxed Buddies**

Lion Louie in gift box 18 cm - 7" 25.215.012 IC 4 • OC 12

Llama Lily in gift box 27 cm - 11" 25.215.010 IC 4 • OC 12

Mr. Crab Claude Christophe in gift box 30 cm - 12" 25.215.014 IC 4 • OC 12

"Every morning when I look in the mirror I tell myself: Claude Christophe, my boy, how absolutely great is your mOustache! And then I just do my little happy dance"

Elephant Eleonor in gift box 18 cm - 7" 25.215.008 IC 4 • OC 12