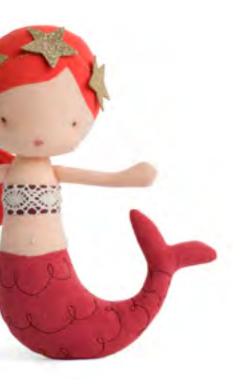

#### Waterstories

Oyster Twin Soft Pink 30cm - 12" 25.215.048 IC 4 • OC 12

Oyster Twin Baby Blue 12cm - 5" 25.215.047 IC 4 • OC 12 Mermaid Isla 22 cm - 8.5" 25.215.023 IC 4 • OC 12

#### Mermaid Pearl

22 cm - 8.5" 25.215.024 IC 4 • OC 12