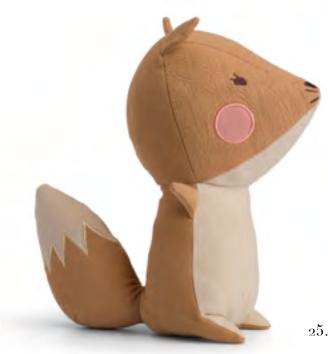

# Bear Beau

And his raggedy ruff

**Bear Beau** 20 cm - 8" 25.215.016 IC 4 • OC 12

Fox Fiorella 23 cm - 9" 25.215.050 IC 4 • OC 12