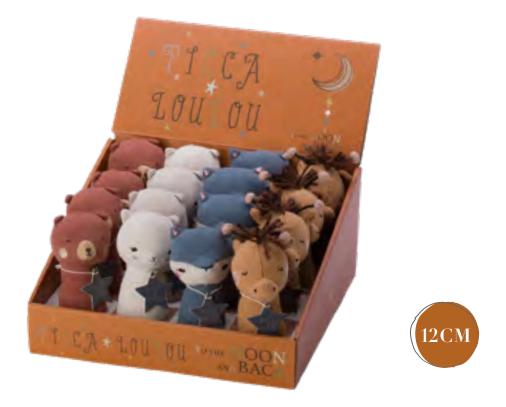

#### **Display Friends**

Mini Rattle assortment in display 10 cm - 4" 25.215.034 IC 16 • OC 48

SQUEAKERS

Mini Squeaker assortment in display 12 cm - 5" 25.215.045 IC 16 • OC 48