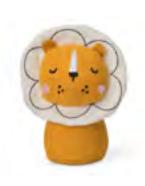

#### **Display Friends**

Mini Rattle assortment in display 10 cm - 4" 25.215.034 IC 16 • OC 48

SQUEAKERS

Mini Squeaker assortment in display 12 cm - 5" 25.215.045 IC 16 • OC 48