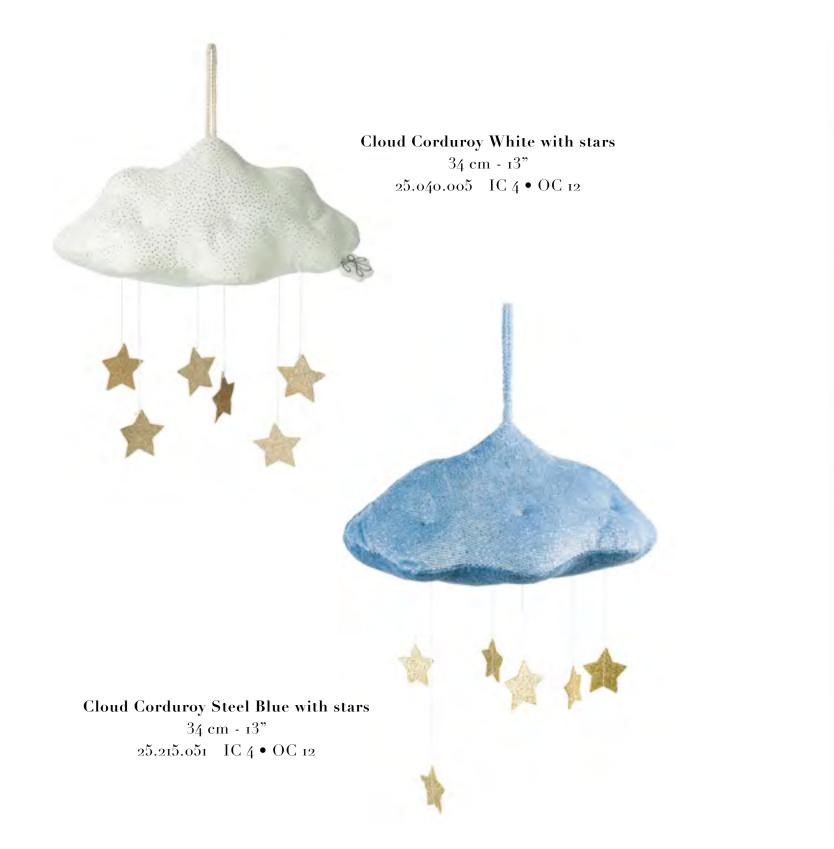

## Don't forget to go to bed before Moon does!

Moon Yellow with stars 45 cm - 18" 25.040.015 IC 4 • OC 12