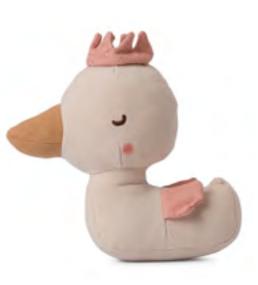

#### Waterstories

**Goose Gretchen** 20cm - 8" 25.215.018 IC 4 • OC 12

Duck Davey 17cm - 7" 25.040.030 IC 4 • OC 12

Hippo Hilary 23 cm - 9" 25.215.037 IC 4 • OC 12

> Alligator Alfred 24 cm - 9.5" 25.215.052 IC 4 • OC 12