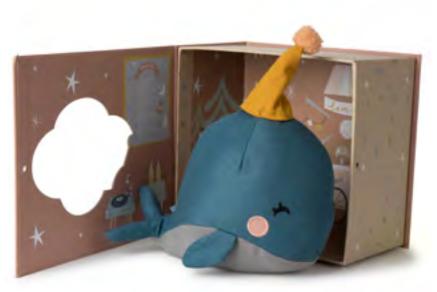

Fairy Celeste 35cm - 14" 25.215.022 IC 4 • OC 12

Whale Wendy in gift box 21 cm - 8" 25.215.013 IC 4 • OC 12

Horse Henry in gift box 20 cm - 8" 25.215.040 IC 4 • OC 12