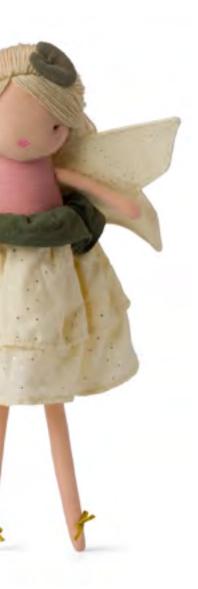

Fairy Dolores

And her Lucky Lily

> Fairy Dolores 35cm - 14" 25.215.049 IC 4 • OC 12

Fairies

#### Fairies

"I have funny little wings, they do exactly what they want. I like that.

Sometimes I'm afraid to sit way up in a high tree, but then my wings take me there anyway. And then I'm no longer scared, because going down isn't scary at all"