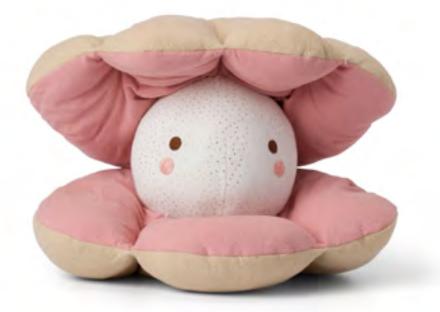

#### Waterstories

Oyster Twin Soft Pink 30cm - 12" 25.215.048 IC 4 • OC 12

Oyster Twin Baby Blue 12cm - 5" 25.215.047 IC 4 • OC 12 Mermaid Isla 22 cm - 8.5" 25.215.023 IC 4 • OC 12