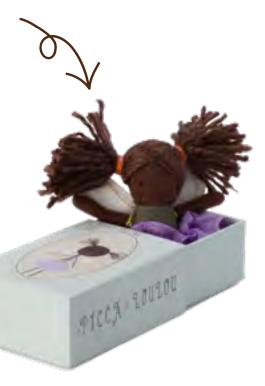

> Fairy Mathilda in giftbox 11cm - 4" 25.215.027 IC 4 • OC 72

**Fairy Féline in giftbox** 11cm - 4" 25.215.026 IC 4 • OC 72

Fairy Felicity 35cm - 14" 25.215.021 IC 4 • OC 12

> **Fairy Mathilda** 55cm - 22" 25.215.028 IC 4 • OC 12