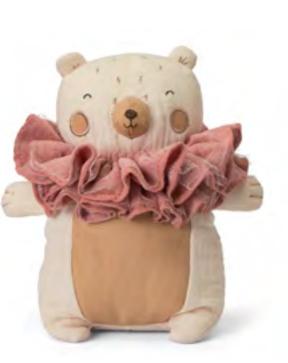

# Bear Beau

And his raggedy ruff

**Bear Beau** 20 cm - 8" 25.215.016 IC 4 • OC 12

Fox Fiorella 23 cm - 9" 25.215.050 IC 4 • OC 12