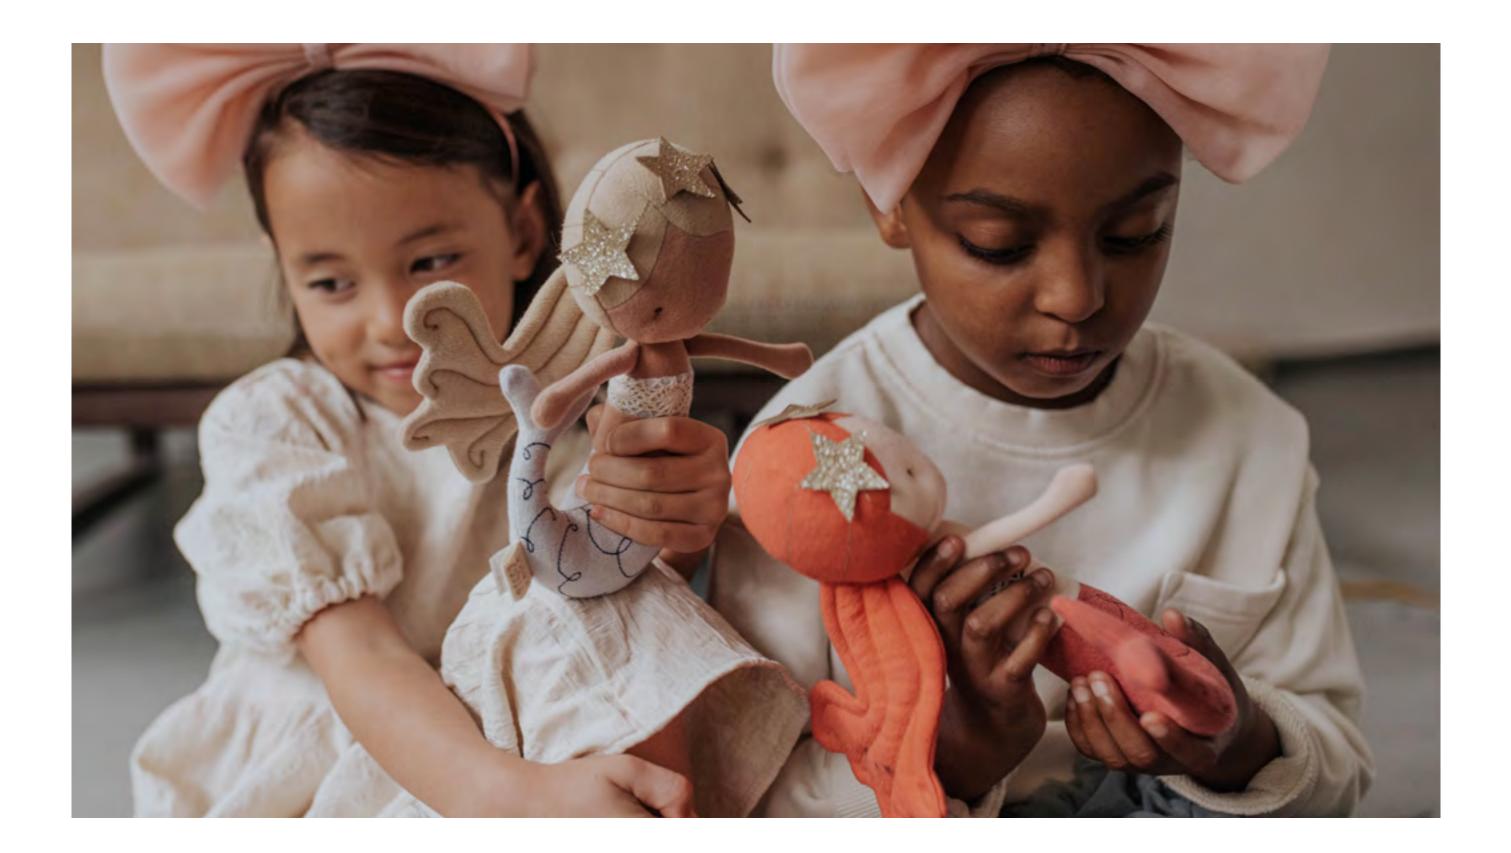

#### Fairies

"I have funny little wings, they do exactly what they want. I like that.

Sometimes I'm afraid to sit way up in a high tree, but then my wings take me there anyway. And then I'm no longer scared, because going down isn't scary at all"

> Fairy Mathilda in giftbox 11cm - 4" 25.215.027 IC 4 • OC 72

**Fairy Féline in giftbox** 11cm - 4" 25.215.026 IC 4 • OC 72

Fairy Felicity 35cm - 14" 25.215.021 IC 4 • OC 12

> **Fairy Mathilda** 55cm - 22" 25.215.028 IC 4 • OC 12