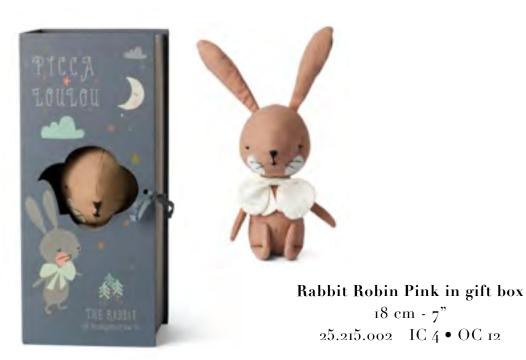

Fairy Dolores

And her Lucky Lily

> Fairy Dolores 35cm - 14" 25.215.049 IC 4 • OC 12

Fairies

> Fairy Mathilda in giftbox 11cm - 4" 25.215.027 IC 4 • OC 72

**Fairy Féline in giftbox** 11cm - 4" 25.215.026 IC 4 • OC 72

Fairy Felicity 35cm - 14" 25.215.021 IC 4 • OC 12

> **Fairy Mathilda** 55cm - 22" 25.215.028 IC 4 • OC 12