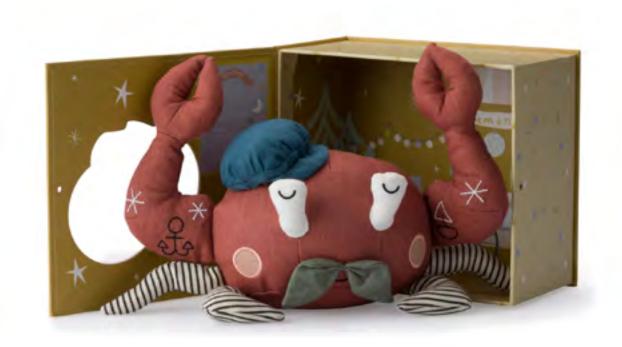

#### **Boxed Buddies**

Lion Louie in gift box 18 cm - 7" 25.215.012 IC 4 • OC 12

Llama Lily in gift box 27 cm - 11" 25.215.010 IC 4 • OC 12

Mr. Crab Claude Christophe in gift box 30 cm - 12" 25.215.014 IC 4 • OC 12

"Every morning when I look in the mirror I tell myself: Claude Christophe, my boy, how absolutely great is your mOustache! And then I just do my little happy dance"

Elephant Eleonor in gift box 18 cm - 7" 25.215.008 IC 4 • OC 12