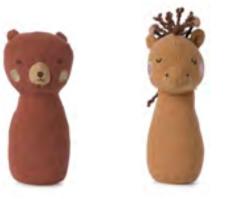

# Bear Beau

And his raggedy ruff

**Bear Beau** 20 cm - 8" 25.215.016 IC 4 • OC 12

Fox Fiorella 23 cm - 9" 25.215.050 IC 4 • OC 12