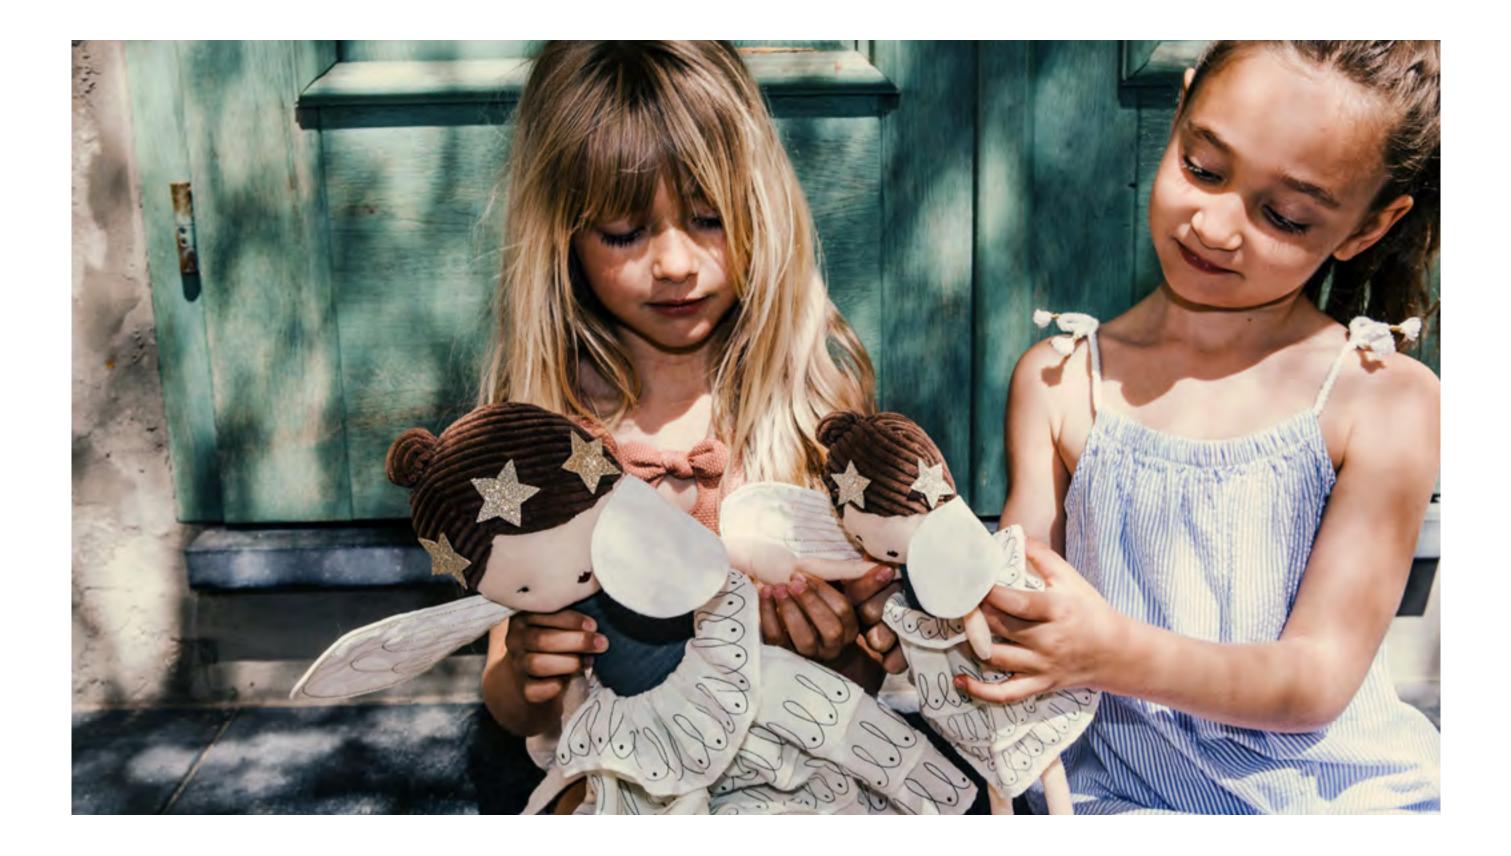

#### Fairies

"I have funny little wings, they do exactly what they want. I like that.

Sometimes I'm afraid to sit way up in a high tree, but then my wings take me there anyway. And then I'm no longer scared, because going down isn't scary at all"

> Fairy Mathilda in giftbox 11cm - 4" 25.215.027 IC 4 • OC 72

**Fairy Féline in giftbox** 11cm - 4" 25.215.026 IC 4 • OC 72

Fairy Felicity 35cm - 14" 25.215.021 IC 4 • OC 12

> **Fairy Mathilda** 55cm - 22" 25.215.028 IC 4 • OC 12