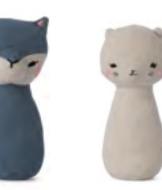

#### Waterstories

Oyster Twin Soft Pink 30cm - 12" 25.215.048 IC 4 • OC 12

Oyster Twin Baby Blue 12cm - 5" 25.215.047 IC 4 • OC 12 Mermaid Isla 22 cm - 8.5" 25.215.023 IC 4 • OC 12

#### Waterstories

#### Mermaid Pearl

22 cm - 8.5" 25.215.024 IC 4 • OC 12

#### Waterstories

**Goose Gretchen** 20cm - 8" 25.215.018 IC 4 • OC 12

Duck Davey 17cm - 7" 25.040.030 IC 4 • OC 12

Hippo Hilary 23 cm - 9" 25.215.037 IC 4 • OC 12

> Alligator Alfred 24 cm - 9.5" 25.215.052 IC 4 • OC 12