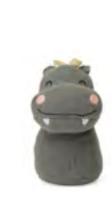

#### Waterstories

**Goose Gretchen** 20cm - 8" 25.215.018 IC 4 • OC 12

Duck Davey 17cm - 7" 25.040.030 IC 4 • OC 12

Hippo Hilary 23 cm - 9" 25.215.037 IC 4 • OC 12

> Alligator Alfred 24 cm - 9.5" 25.215.052 IC 4 • OC 12