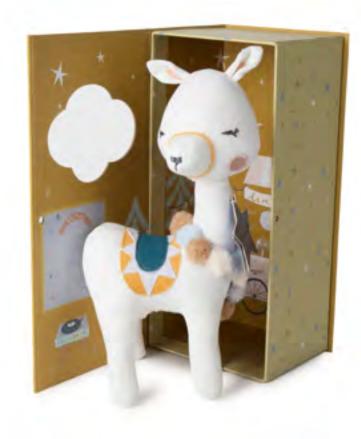

#### **Boxed Buddies**

Lion Louie in gift box 18 cm - 7" 25.215.012 IC 4 • OC 12

Llama Lily in gift box 27 cm - 11" 25.215.010 IC 4 • OC 12

Mr. Crab Claude Christophe in gift box 30 cm - 12" 25.215.014 IC 4 • OC 12