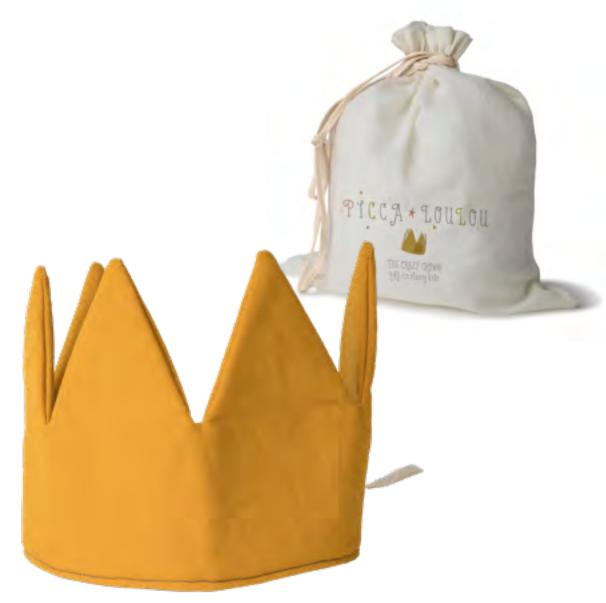

#### **Display Friends**

The Crown Mustard one size fits all / with bag 25.040.022 IC 4 • OC 12