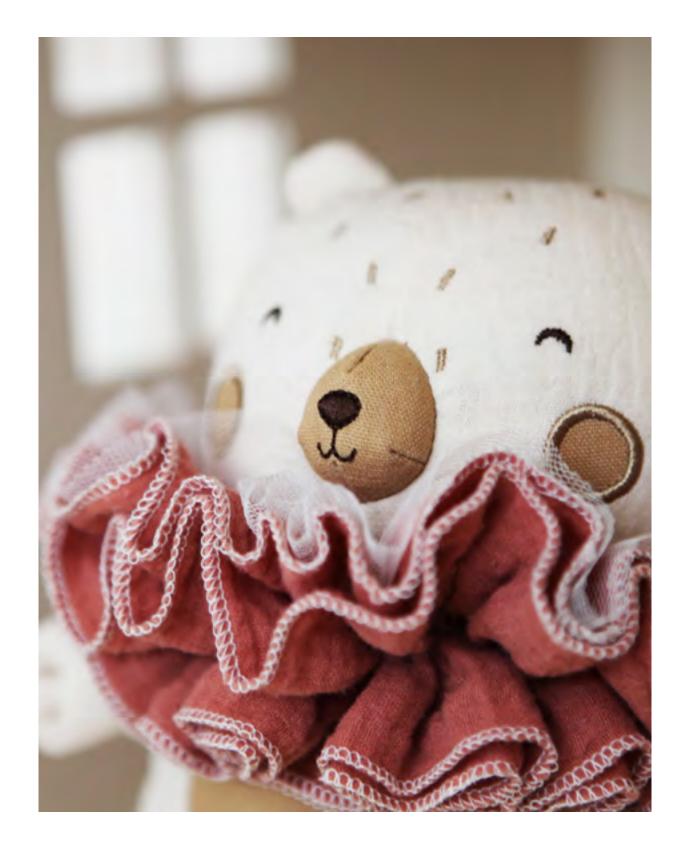

# Bear Beau

And his raggedy ruff

**Bear Beau** 20 cm - 8" 25.215.016 IC 4 • OC 12

Fox Fiorella 23 cm - 9" 25.215.050 IC 4 • OC 12