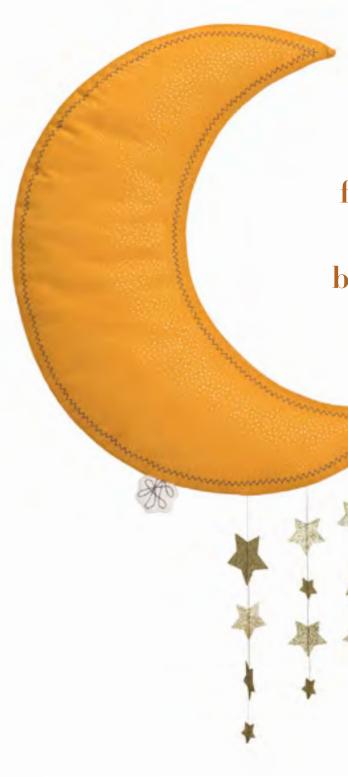

## Don't forget to go to bed before Moon does!

Moon Yellow with stars 45 cm - 18" 25.040.015 IC 4 • OC 12