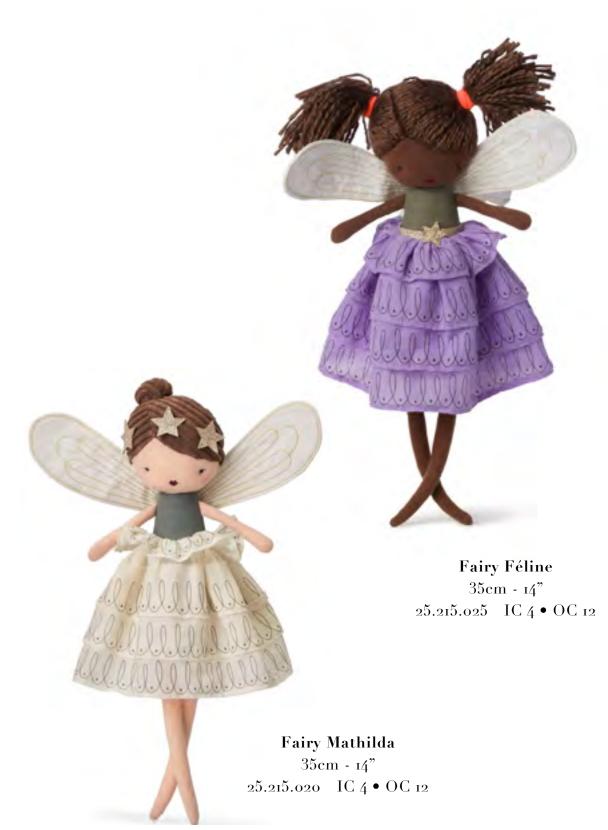

> Fairy Mathilda in giftbox 11cm - 4" 25.215.027 IC 4 • OC 72

**Fairy Féline in giftbox** 11cm - 4" 25.215.026 IC 4 • OC 72

Fairy Felicity 35cm - 14" 25.215.021 IC 4 • OC 12

> **Fairy Mathilda** 55cm - 22" 25.215.028 IC 4 • OC 12

Fairy Celeste 35cm - 14" 25.215.022 IC 4 • OC 12

Whale Wendy in gift box 21 cm - 8" 25.215.013 IC 4 • OC 12

Horse Henry in gift box 20 cm - 8" 25.215.040 IC 4 • OC 12