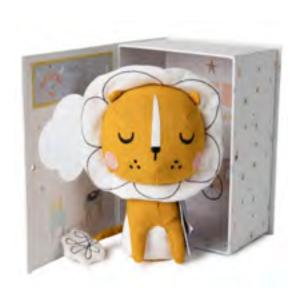

# Lion Louie

And his magical manes!

#### **Boxed Buddies**

Lion Louie in gift box 18 cm - 7" 25.215.012 IC 4 • OC 12

Llama Lily in gift box 27 cm - 11" 25.215.010 IC 4 • OC 12

Mr. Crab Claude Christophe in gift box 30 cm - 12" 25.215.014 IC 4 • OC 12