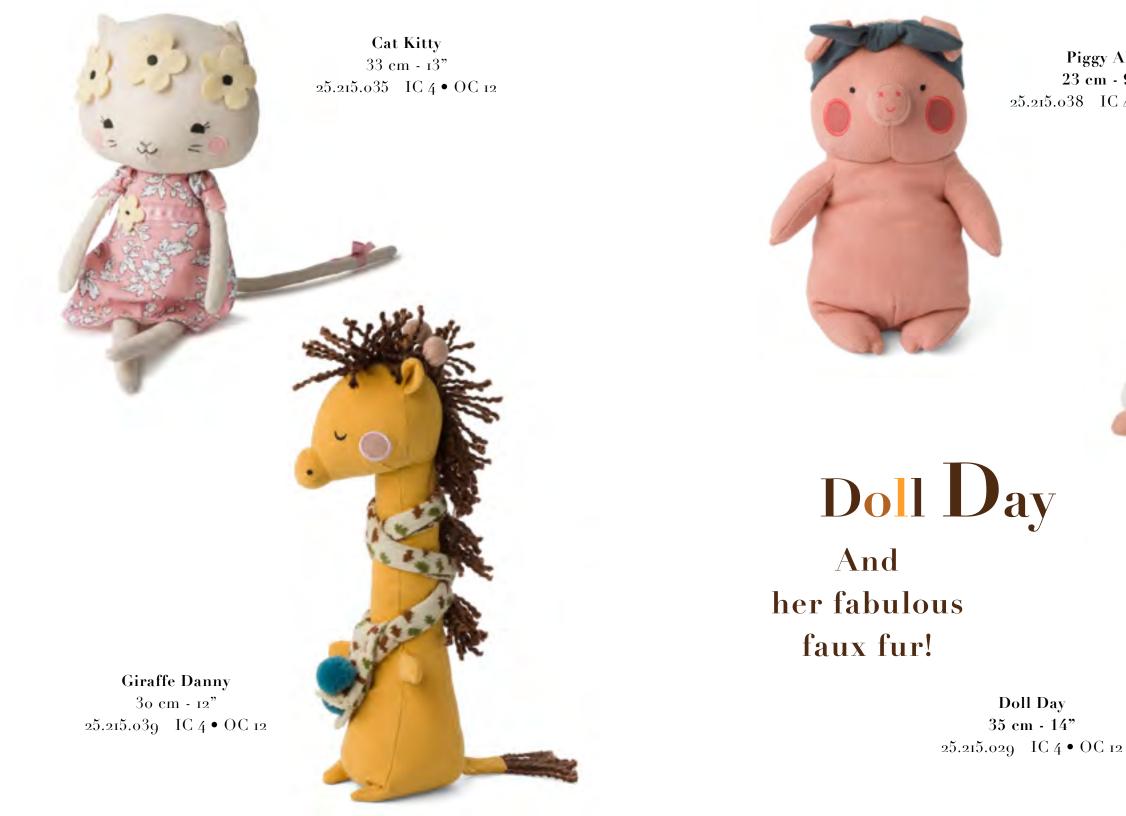

#### Mermaid Pearl

22 cm - 8.5" 25.215.024 IC 4 • OC 12

#### **Boxed Buddies**

Piggy Ali 23 cm - 9" 25.215.038 IC 4 • OC 12

Doll Day 35 cm - 14"