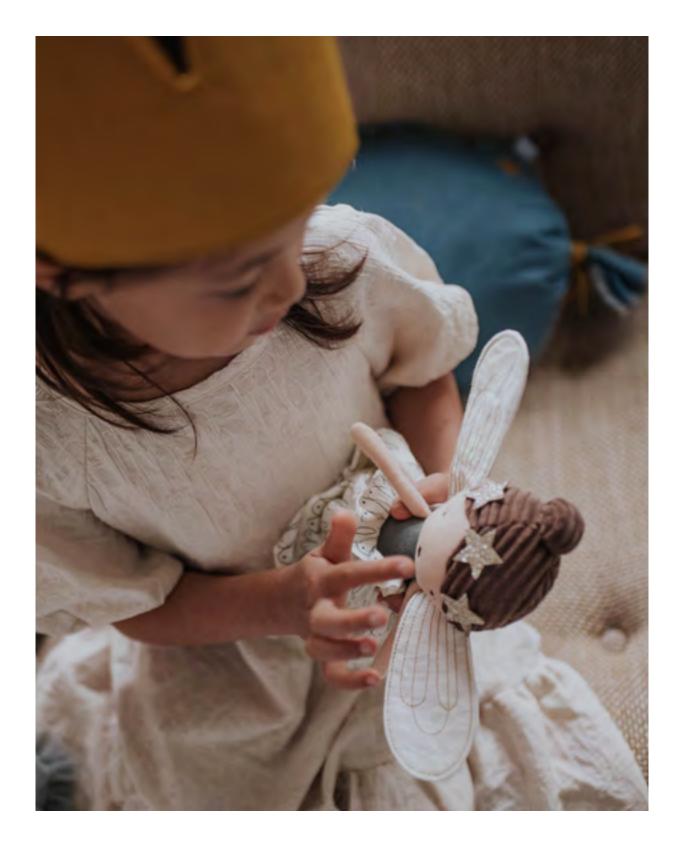

Fairy Dolores

And her Lucky Lily

> Fairy Dolores 35cm - 14" 25.215.049 IC 4 • OC 12

Fairies

#### Fairies

"I have funny little wings, they do exactly what they want. I like that.

Sometimes I'm afraid to sit way up in a high tree, but then my wings take me there anyway. And then I'm no longer scared, because going down isn't scary at all"