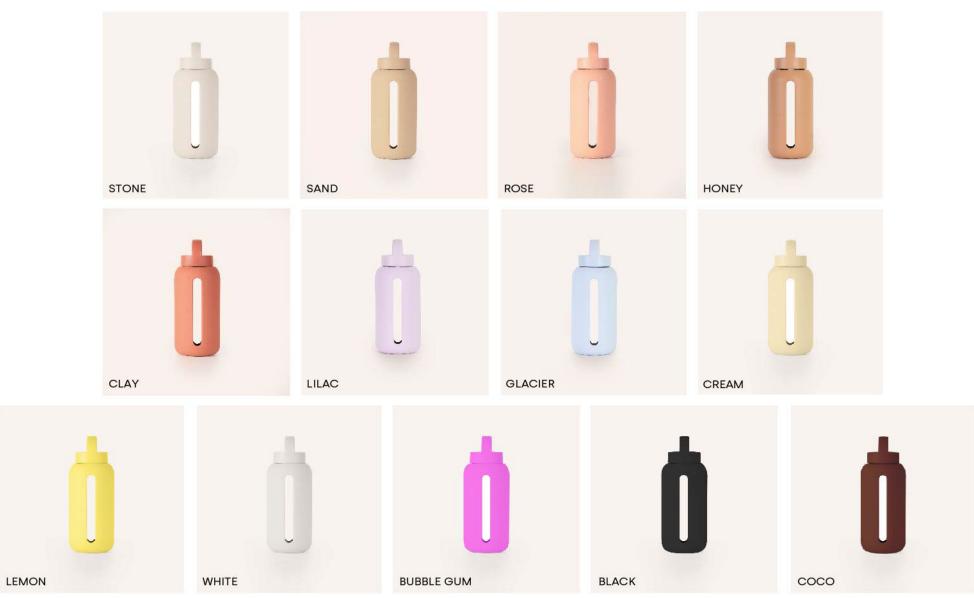

# mini bottle

Mini Bottle is a 500ml mini version of our classic bottles. Made from Borosilicate Glass, Mini Bottle can be used with both hot & cold drinks, tea, coffee etc. Mini Bottle will be available in 8 color ways for launch.