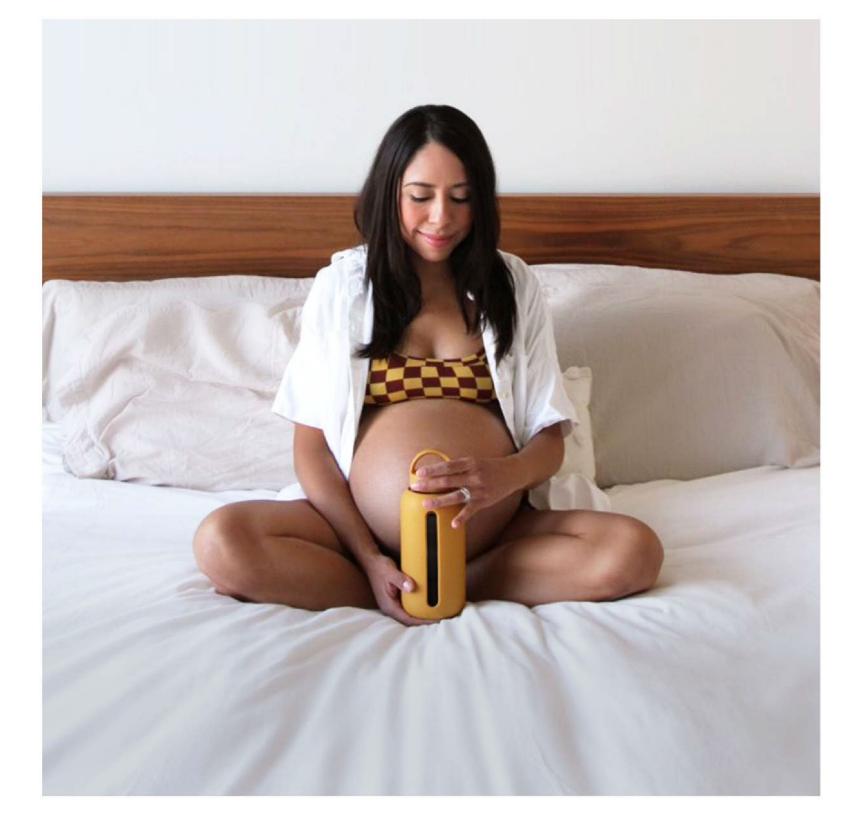

## FOR PREGNANCY & NURSING

During pregnancy & postpartum, our water needs are greater. Staying properly hydrated is essential to support increased blood volume, amniotic fluid, and our baby's growth. Hydration can also help reduce or prevent: Headaches, fatigue, swelling, constipation, hemorrhoids, cramping, & even pre-term labor.

# HOW IT WORKS.

Mama Bottle has a patented set of time markings that guide you through each day to meet the recommended daily water intakes for both pregnancy & breastfeeding.

It is perfectly designed so that 3 refills meets the recommendation for pregnancy & 4 refills for postpartum recovery & breastfeeding.