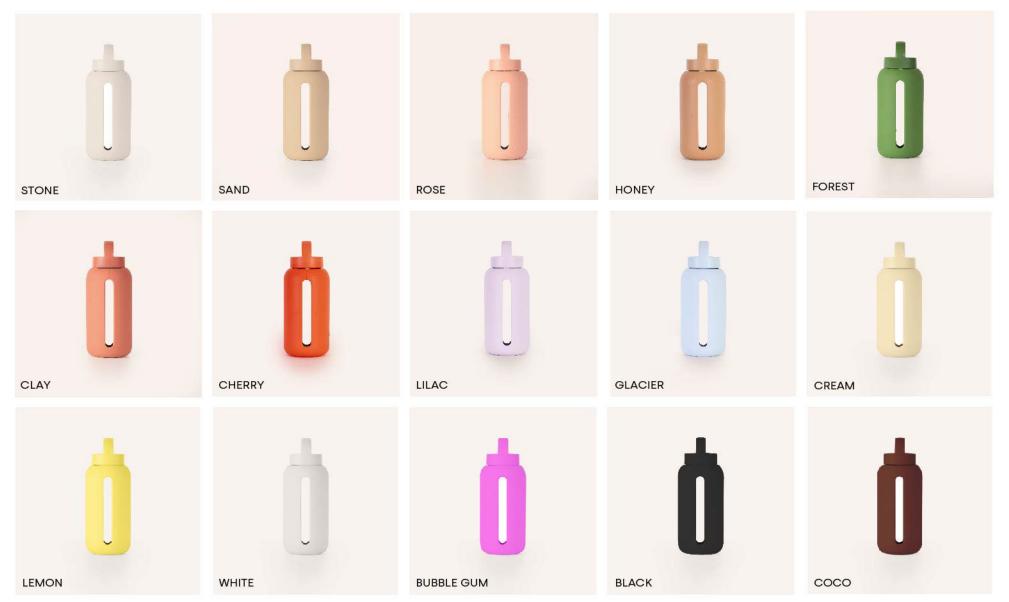

# mini bottle

Mini Bottle is a 500ml mini version of our classic bottles. Made from Borosilicate Glass, Mini Bottle can be used with both hot & cold drinks, tea, coffee etc. Mini Bottle will be available in 8 color ways for launch.