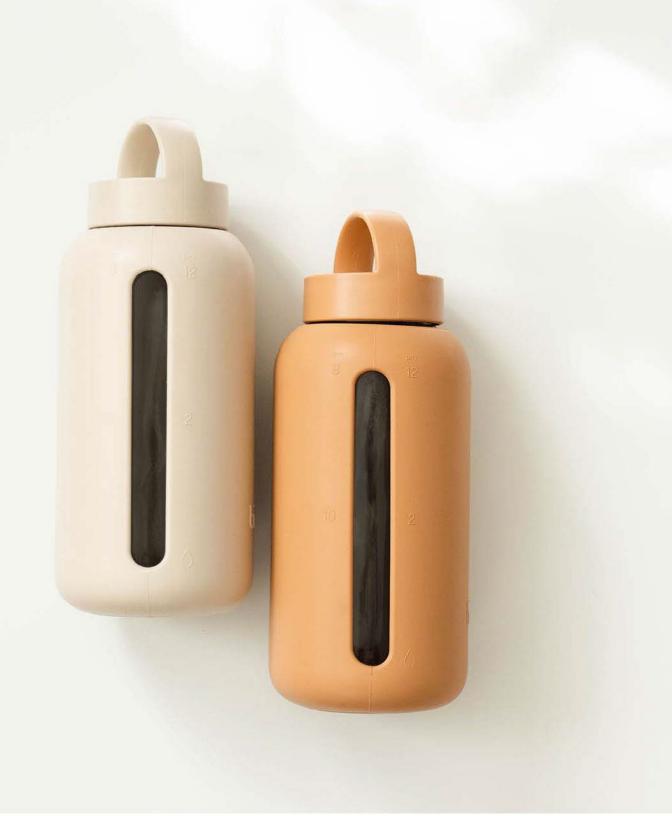

# A MODERN DAY BOTTLE

Health is your greatest asset & drinking enough water should never feel abstract or unattainable.

The Day Bottle empowers you to be more mindful of the water you drink every day. It combines a visual reference (markings on sleeve) of the daily recommended water intakes for both men & women with a simple, intuitive, timed-guide to help you reach it.

# HOW IT WORKS.

- Each morning fill up with fresh water

- Use the visual AM/PM time markings on the bottle sleeve to keep drinking throughout the day

#### **HYDRATION TRACKING**

Provides a simple reference to keep you drinking throughout the day.