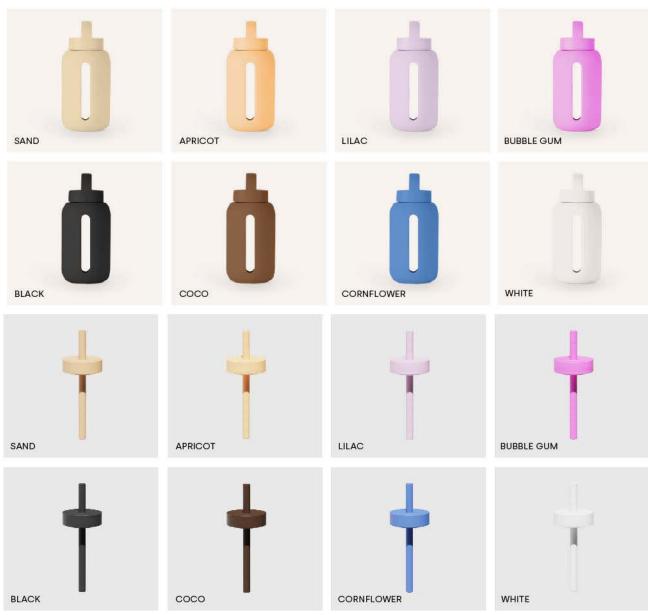

# mini bottle

Mini Bottle is a 500ml mini version of our classic bottles. Made from Borosilicate Glass, Mini Bottle can be used with both hot & cold drinks, tea, coffee etc. Mini Bottle will be available in 8 color ways for launch.

### Mini Straw & Cap

Wholesale Price: \$9.98 (exc. GST) RRP: \$19.95 (inc. GST)

### LOUNGE STRAW & CAP

The reusable Lounge Straw & Cap is available as an accessory to the Mama & Day Bottles. Made from the purest food-grade silicone (LFGB certified EU safety standard). Featuring an ultra simple-to-use press-fit design for clean, easy & convienient drinking.