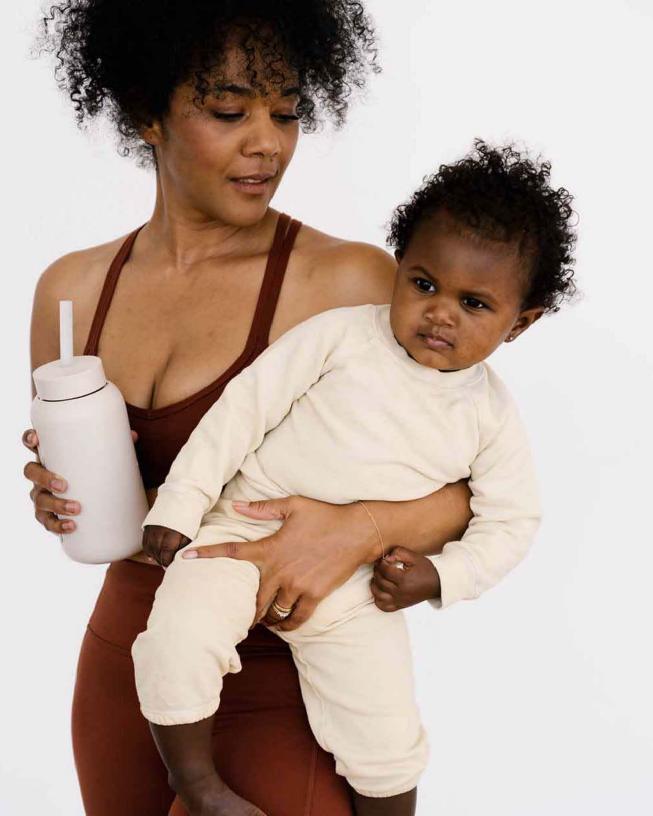

#### HYDRATION TRACKING

Guides you through the day to meet your daily water needs. 3 refills for pregnancy & 4 refills for postpartum recovery & breastfeeding.

#### NIGHT-MODE

For Breastfeeding Mamas. Fill up 1 x more to hydrate through those mid-night feeds.