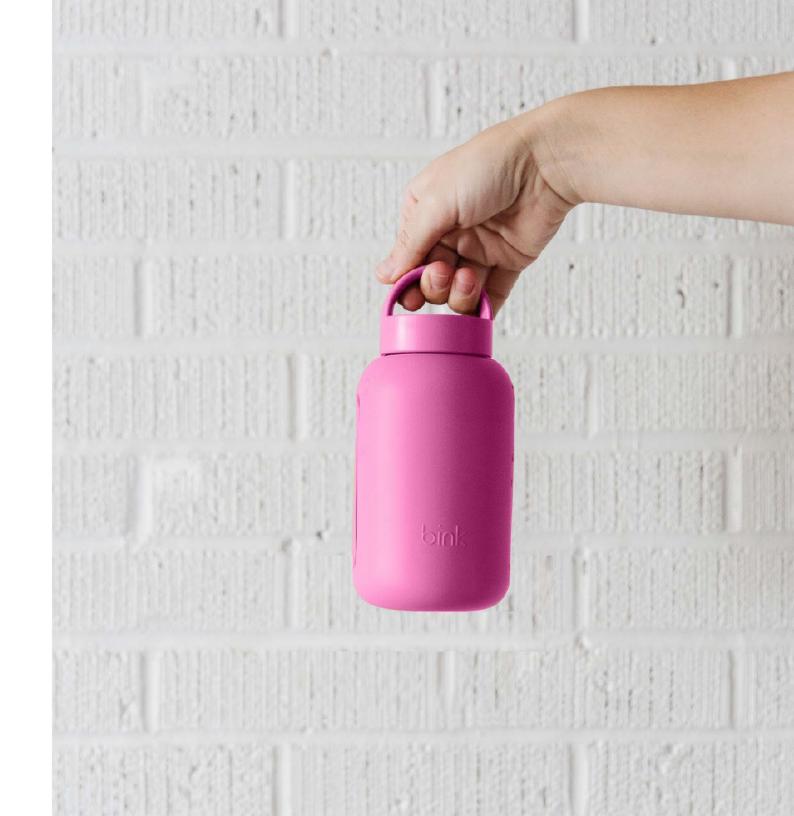

# A MODERN DAY BOTTLE

Health is your greatest asset & drinking enough water should never feel abstract or unattainable.

The Day Bottle empowers you to be more mindful of the water you drink every day. It combines a visual reference (markings on sleeve) of the daily recommended water intakes for both men & women with a simple, intuitive, timed-guide to help you reach it.

# HOW IT WORKS.

- Each morning fill up with fresh water

- Use the visual AM/PM time markings on the bottle sleeve to keep drinking throughout the day

#### **GLASS + SILICONE**

The purest way to drink water + a thick protective sleeve.

WIDE DRINKING MOUTH Easy to clean + ice cube compatible.

**COMFORTABLE-CARRY CAP** Perfect grip. Made from Polypropylene.