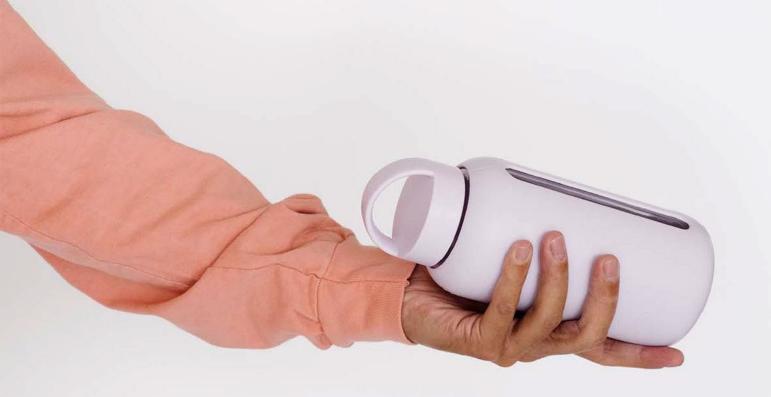

#### **GLASS + SILICONE**

The purest way to drink water + a thick protective sleeve.

WIDE DRINKING MOUTH Easy to clean + ice cube compatible.

**COMFORTABLE-CARRY CAP** Perfect grip. Made from Polypropylene.