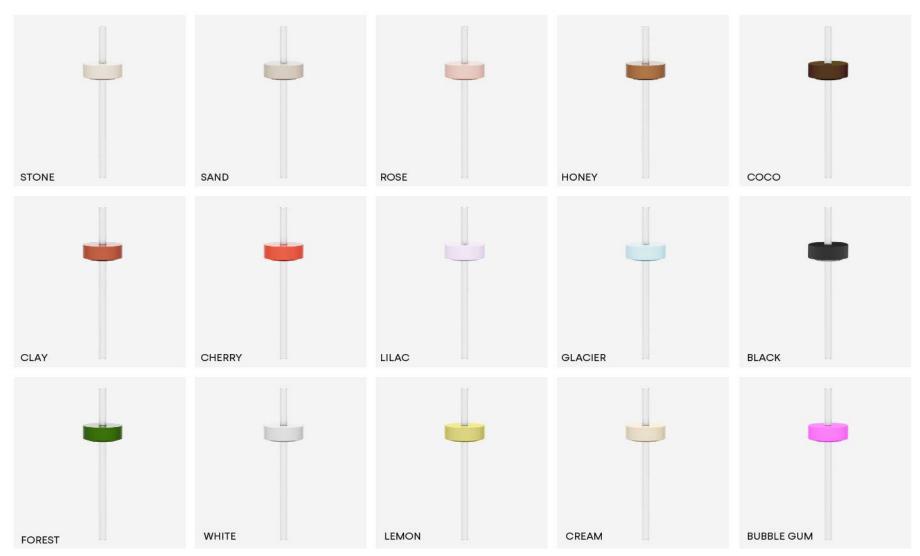

### LOUNGE STRAW & CAP

The reusable Lounge Straw & Cap is available as an accessory to the Mama & Day Bottles. Made from the purest food-grade silicone (LFGB certified EU safety standard). Featuring an ultra simple-to-use press-fit design for clean, easy & convienient drinking.

Wholesale Price: \$9.98 (exc. GST) RRP: \$19.95 (inc. GST)

www.binkmade.com @binkmade.com 18001 29th Ave, NE

EXCLUSIVELY DISTRIBUTED BY