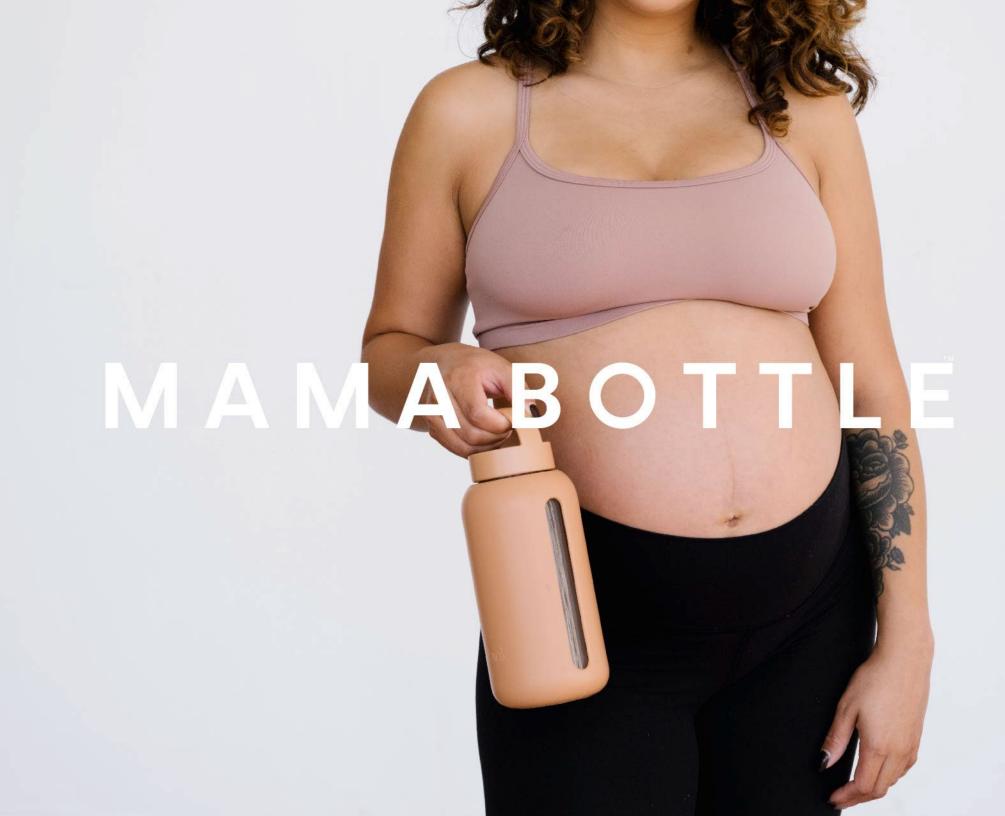

## FOR PREGNANCY & NURSING

During pregnancy & postpartum, our water needs are greater. Staying properly hydrated is essential to support increased blood volume, amniotic fluid, and our baby's growth. Hydration can also help reduce or prevent: Headaches, fatigue, swelling, constipation, hemorrhoids, cramping, & even pre-term labor.

# HOW IT WORKS.

Mama Bottle has a patented set of time markings that guide you through each day to meet the recommended daily water intakes for both pregnancy & breastfeeding.

It is perfectly designed so that 3 refills meets the recommendation for pregnancy & 4 refills for postpartum recovery & breastfeeding.